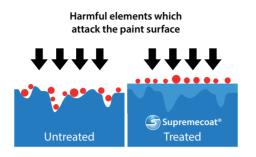

## **Supremecoat Ceramic Paint Protection**

When examined under a microscope, the paint surface of your vehicle has a rough cross-section consisting of peaks and valleys. Over time dirt and contaminants get trapped within the paint surface, eventually causing the paint surface to oxidise and fade.

#### **How does Supremecoat Ceramic work?**

When applied to your vehicle's paintwork,

Supremecoat's polysilazane formulation interlocks its molecular structure to the vehicle's paintwork, filling any imperfections and creating a highly durable high gloss ceramic protective barrier. This ceramic barrier adds protection against the sun's UV rays, acid rain, road salts, tree sap and environmental pollutants. Supremecoat Ceramic now gives you the freedom and choice of how you want to have your vehicle cleaned, even jet washes can be used without the risk of invalidating your guarantee.