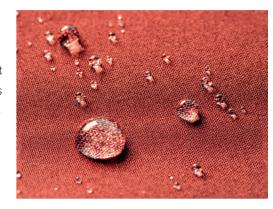

comes from the high-tech industry and is an inorganic compound. Supremecoat's interior protector dramatically reduces the surface energy, so that when liquids come into contact with it, they form beads and simply roll off. This enables the fabric and leather seat surfaces to be free from water, dust and all other liquids, without affecting the look or feel. Liquid on a surface coated with Supremecoat's interior protection will simply roll around on top of the fibres, allowing it to be easily cleaned up.

#### **Paint Protection Against**

- Paint fading
- · Loss of shine
- Acid rain
- Bird droppings
- Tree sap
- Insects
- · Hard water stains

Water beads up on the fabric or leather surface making it easier to clean